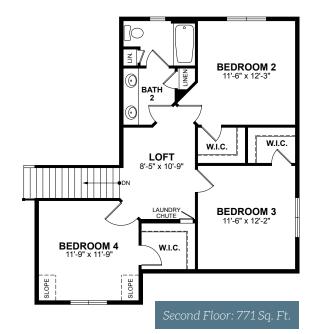

Venture upstairs and you'll find three bedrooms, which share a bathroom off the loft. Open the small door and toss your laundry down the chute!

Scan for More Information!