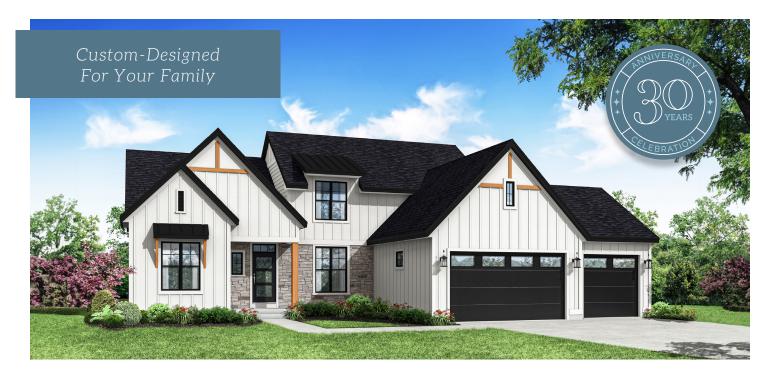

## WELCOME TO THE CHILTON MODEL.

The Chilton is filled with design trends that are here to stay! Directly ahead of the foyer is the heart of this home: a great room with 13' beamed ceilings, wood plank fireplace, and an abundance of natural light.

The Chilton kitchen has a large center island workstation and hidden "messy kitchen" pantry design. The Chilton also showcases an optional screen porch, a popular feature we can add to almost any home we build!

The primary suite, located on the main level, is private from all other bedrooms. It has its own en-suite, featuring an oversized tile shower, dual vanity, and the 10' ceilings in the walk-in closet let you be creative with your organization.

## STANDARD AMENITIES

- 11' ceiling at foyer, 13' at great room, oversized windows, optional custom beams
- · Gas fireplace with custom design surround
- · Gourmet kitchen: fully custom cabinets, choice of woods/finishes
- Messy kitchen/pantry
- Secluded primary suite with tray ceiling, large walk-in closet, tile shower, oversized vanity
- · 3 bedrooms upstairs, with walk-in closets and loft
- 24/7 access to your custom home build using Aspen's unique online building system
- · Aspen's in-house showroom simplifies the selection process