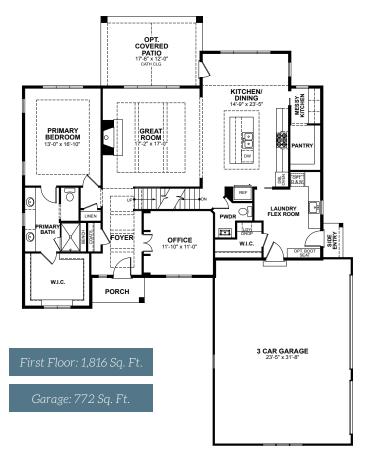

## WELCOME TO THE CHILTON MODEL.

The Chilton is filled with design trends that are here to stay! Directly ahead of the foyer is the heart of this home: a great room with 13' beamed ceilings, wood plank fireplace, and an abundance of natural light.

The Chilton kitchen has a large center island workstation and hidden "messy kitchen" pantry design. The Chilton also showcases an optional screen porch, a popular feature we can add to almost any home we build!

The primary suite, located on the main level, is private from all other bedrooms. It has its own en-suite, featuring an oversized tile shower, dual vanity, and the 10' ceilings in the walk-in closet let you be creative with your organization.

One of our favorite rooms in the Chilton is the laundry/mud room. This area is staged to show you how we've made a

simple design change that will make the neighbor dog howl with envy. A custom home built for your furry companion, along with their very own full view door so that they can check out what's going on outside.

Venture upstairs and you'll find three bedrooms, which share a bathroom off the loft. Open the small door and toss your laundry down the chute!

Scan for More Information!

2,587 Sq. Ft. | 4 Bedrooms | 2.5 Baths | 3 Car Garage