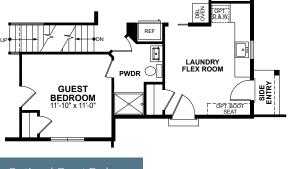

- · Gourmet kitchen: fully custom cabinets, choice of woods/finishes
- Messy kitchen/pantry
- Secluded primary suite with tray ceiling, large walk-in closet, tile shower, oversized vanity
- · 3 bedrooms upstairs, with walk-in closets and loft
- 24/7 access to your custom home build using Aspen's unique online building system
- · Aspen's in-house showroom simplifies the selection process

## Ask how we can customize this plan!



Aspen Homes, Inc. reserves the right to change specifications for use of improving the product. All sizes are approximate. It is unlawful to use or copy these plans without written permission of Aspen Homes, Inc. Items shown in photographs and renderings may not be included in basic price of homes. Some items in the pictures may not reflect the base price.









Optional Guest Bedroom

Base Price

Contact