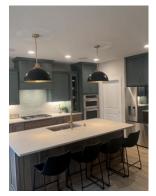

The Chilton kitchen has a large center island workstation and hidden "messy kitchen" pantry design. The Chilton also showcases an optional screen porch, a popular feature we can add to almost any home we build!